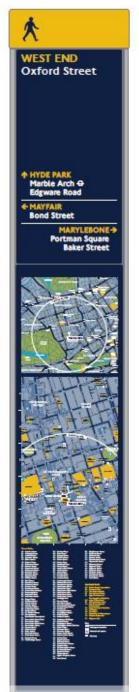

# This airport has a color coded signing system

Follow yellow signs when flying

- Ticketing
  Arrivals
- Gates
  Check-in

Follow black signs for airport services

- Restrooms
- Phones
- Escalators

Follow green signs when leaving the airport

- Ground Transportation
- Parking

Language matters

# Mijksenaar's

do's & don'ts of wayfinding