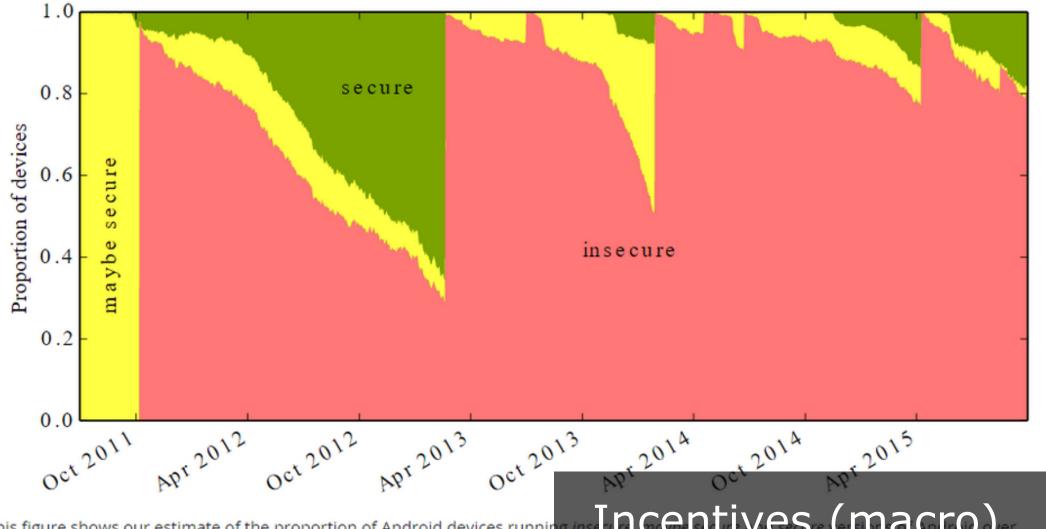

### Proportion of devices running vulnerable versions of Android

This figure shows our estimate of the proportion of Android devices running ins Incentives (macro) er

HD Moore @hdmoore · Oct 15

This is just depressing: androidvulnerabilities.org