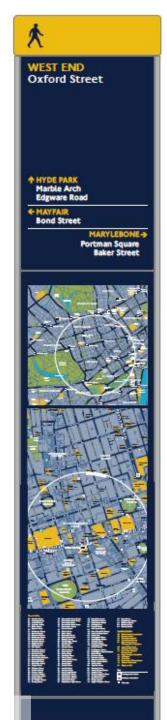

# This airport has a color coded signing system

Follow yellow signs when flying

- Ticketing
  Arrivals
- Gates
  Check-in

Follow black signs for airport services

- Restrooms
- Phones
- Escalators

Follow green signs when leaving the airport

- Ground Transportation
- Parking

Language matters

# Mijksenaar's

do's & don'ts of wayfinding