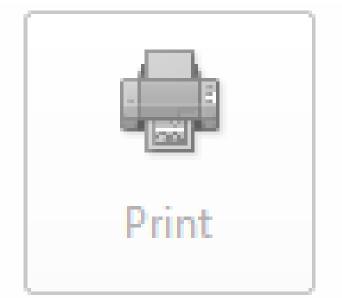

### Protected View

Printing is not available in Protected View. To leave Protected View and enable this command you must select Enable Printing.

## Print

Copies:

A/B testing