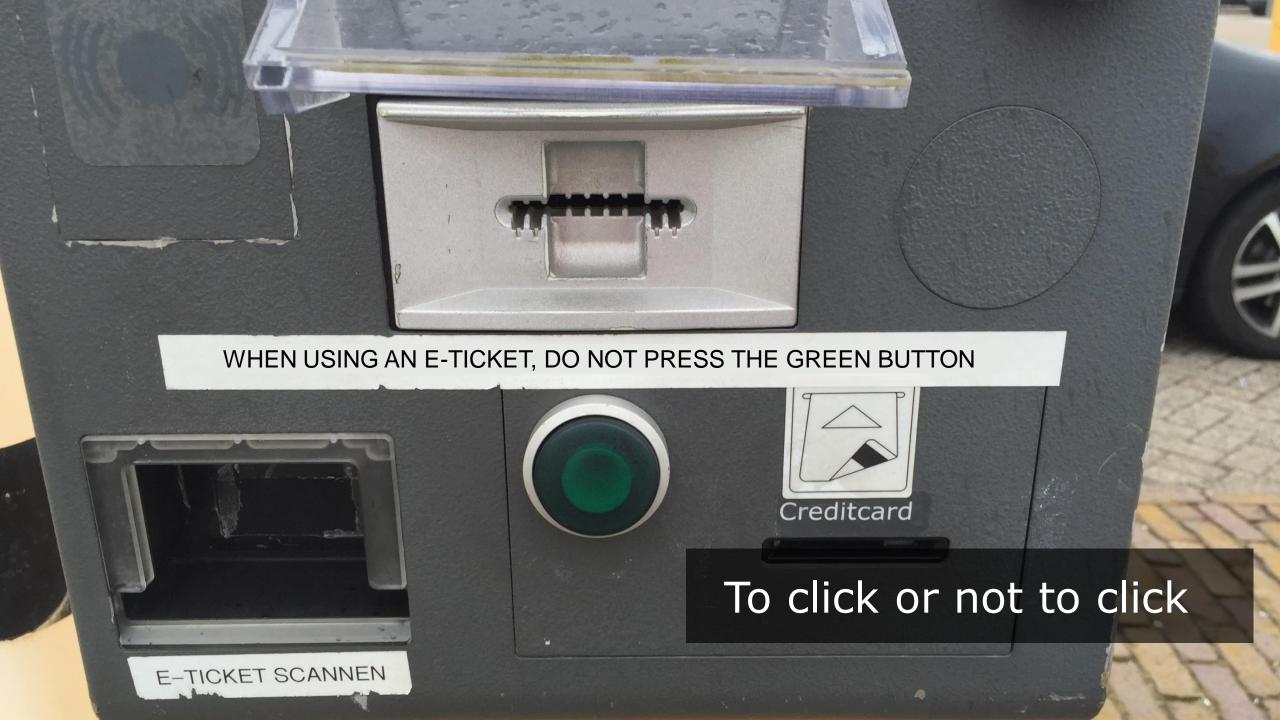

University of California Berkeley, CA 94720

tygar@cs.berkeley.edu

1999...

From: CEO

In regards to an Acquisition that we are currently working on, Attorney Tyler Smith will be getting in contact with you. If you can please devote your full attention and comply with any requests that he makes. We will need to proceed with several payments in regards to this operation. Phishing – now what?

# To phish or not to phish

vr 09-01-2015 21:38

van Zwam, Marko (NL - Amsterdam)

'Talent Survey'-emails => not a phishing-email simulation