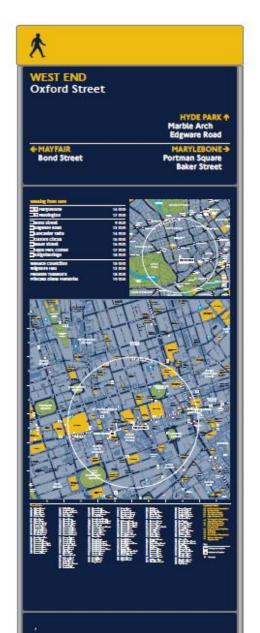

# This airport has a color coded signing system

Follow yellow signs when flying

- Ticketing
  Arrivals
- Gates
  Check-in

Follow black signs for airport services

- Restrooms
- Phones
- Escalators

Follow green signs when leaving the airport

- Ground Transportation
- Parking

Language matters

# Mijksenaar's

do's & don'ts of wayfinding