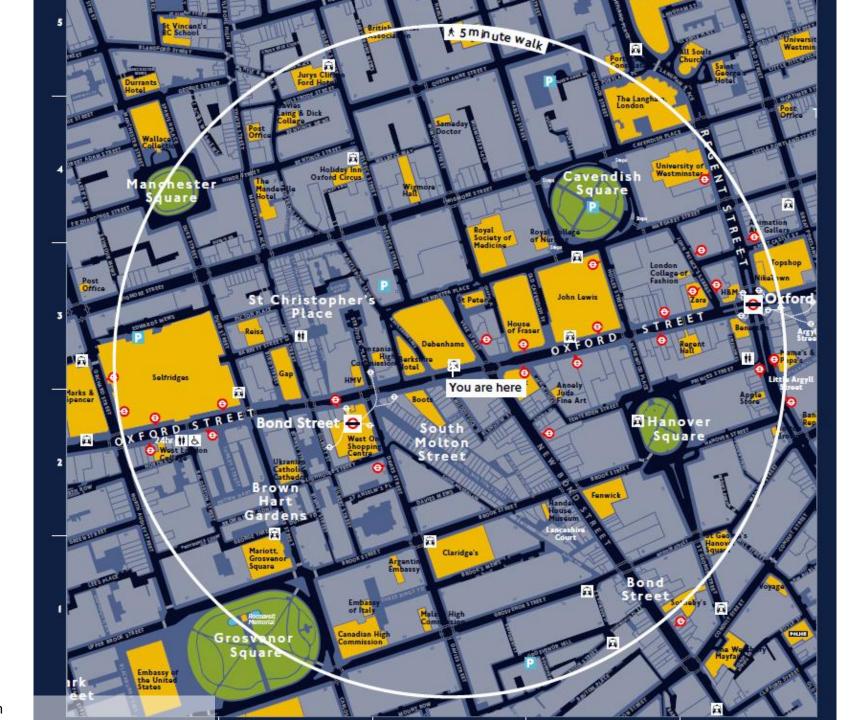

# This airport has a color coded signing system

Follow yellow signs when flying

- Ticketing
  Arrivals
- Gates
  Check-in

Follow black signs for airport services

- Restrooms
- Phones
- Escalators

Follow green signs when leaving the airport

- Ground Transportation
- Parking

Language matters

# Mijksenaar's

do's & don'ts of wayfinding