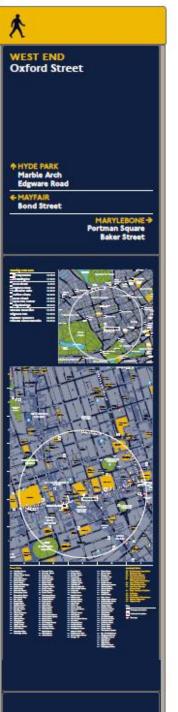

# This airport has a color coded signing system

Follow yellow signs when flying

- Ticketing
  Arrivals
- Gates
  Check-in

Follow black signs for airport services

- Restrooms
- Phones
- Escalators

Follow green signs when leaving the airport

- Ground Transportation
- Parking

Language matters

# Mijksenaar's

do's & don'ts of wayfinding