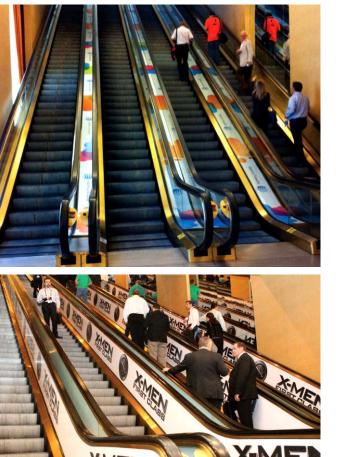

| ESCALATOR<br>GRAPHICS                             | SPECS             | SIZE   | PRICES   |
|---------------------------------------------------|-------------------|--------|----------|
| ESG1 – Glass<br>Wraps (8)                         | 1284'W x 23.5" H  | Single | \$28,000 |
| ESG2 – Gutters (3)                                | 12.5''W x 101.5'H | Single | \$8,000  |
| ESG3 - Glass<br>Wraps (8)                         | 73'W x 24'' H     | Single | \$30,000 |
| ESG4 - Gutters (3)                                | 12.5''W x 70'H    | Single | \$10,000 |
| ESG5 - Glass<br>Wraps (8)<br><b>NOT AVAILABLE</b> | 105'W x 23'' H    | Single | \$35,000 |
| ESG6 - Gutters (3)<br>SOLD                        | 10''W x 100' H    | Single | \$15,000 |
| ESG7 - Glass<br>Wraps (8)<br><b>NOT AVAILABLE</b> | 84'W x 25.5" H    | Single | \$25,000 |
| ESG8 - Gutters (3)<br>SOLD                        | 9.5''W x 100' H   | Single | \$12,000 |