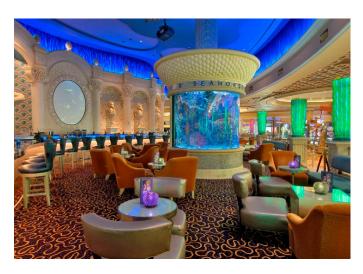

## **Packages**

| Venue Options     |                       |               |  |  |
|-------------------|-----------------------|---------------|--|--|
| Venue             | Party Sponsorship Fee | Room Capacity |  |  |
| Shadow Bar        | \$15,000              | 200           |  |  |
| Cleopatra's Barge | \$15,000              | 160           |  |  |
| Seahorse Lounge   | \$10,000              | 100           |  |  |