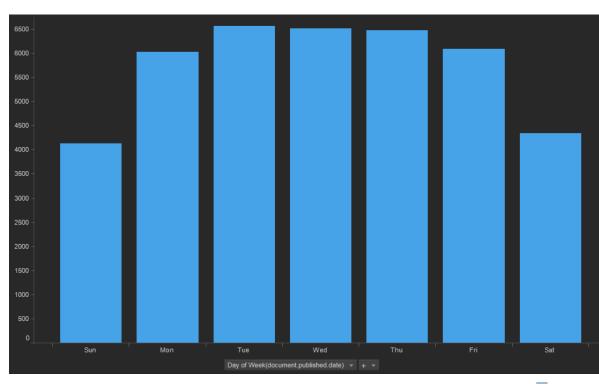

ن المستحيل تقليده



- Automated collection
- 750 hacker/criminal forums from Deep/Dark web
- 4 year collection
- 7 languages
- Indexed
- NLP/Feature extraction for cyber attacks, vulnerabilities, exploits, technical indicators, etc.

# Surprisingly little handle re-use 96.6%+ used once 1,446,815 total



#### First Pattern: Hackers Have Hours





## They Just Differ





#### **Distinct Patterns**



帖子~ 捜索

黑手安全网提示:站外广告,风险自持

积分为负分? 请看这里! 6

🔔 推荐:黑手安全网VIP培训 ₩ 让你快速成为网络高手! ₩

黑手安全网官方QQ群公布 快来和小伙伴们一起交流!

①新会员快来报道拿分啦。 ②遇到不懂的问题到这里。

▶ 手机访问累手安全网 经松自由

新增游戏辅助制作系列VIP课程■ 哌哌嗪施用户组发粘回复需由核

> 关于帖子等名价格上调的公告

> 招贤纳士, 版主空缺职位等你来

聚焦安全热点与事件、揭秘业界内幕与安全人物

IT资讯与安全播报

主恩:12347 帖子:14349

【本站广告位招租】最低100元起

。网络被控端恶意样本分析

近几年非常活跃的DDoS僵尸网络,此程序组成的僵





Multiple Geos or Crews?









## Distinct Weekly Patterns











#### Smoking out the Rats with External Events





#### Patch Tuesday Driving Exploit Wednesday





#### Patch Tuesday Drives Russian and Iranians





#### Even When Work Hours Are Different



Tehran, Iran is 30 minutes ahead of Moscow, Russia

5:54 AM Saturday, in Moscow, Russia is 6:24 AM Saturday, in Tehran, Iran





#### Two Kings of Vulnerabilities





## Clustering Pattern of Life



## Understanding Behavior by Math

The correlation between two points, a and b, with k dimensions is calculated as:

$$\frac{cov(a,b)}{std(a) \times std(b)}$$

where

$$cov(a,b) = \frac{1}{k} \sum_{j=1}^{k} (a_j - \bar{a}) \times (b_j - \bar{b})$$

$$std(a) = \sqrt{\frac{1}{k} \sum_{j=1}^{k} (a_j - \bar{a})^2}$$

$$\bar{a} = \frac{1}{k} \sum_{j=1}^{k} a_j$$

This correlation is called *Pe