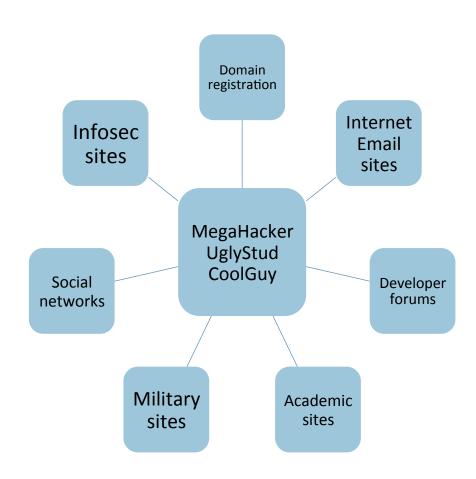

### Handles and Forums key to attribution

Forum Targeting

Key handles in forums

Handle hopping within and Across forums

Crews of handles

Can we apply some 
$$R = \frac{\sum_{i=1}^{n} (x_i - \bar{x})(y_i - \bar{y})}{\left[\sum_{i=1}^{n} (x_i - \bar{x})^2 \sum_{i=1}^{n} (y_i - \bar{y})^2\right]^{1/2}}$$
 ?