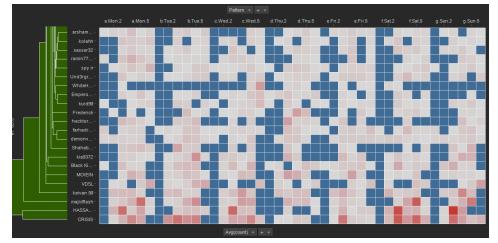

s





## Clustering Pattern of Life



## Understanding Behavior by Math

The correlation between two points, a and b, with k dimensions is calculated as:

$$\frac{cov(a,b)}{std(a) \times std(b)}$$

where

$$cov(a,b) = \frac{1}{k} \sum_{j=1}^{k} (a_j - \bar{a}) \times (b_j - \bar{b})$$

$$std(a) = \sqrt{\frac{1}{k} \sum_{j=1}^{k} (a_j - \bar{a})^2}$$

$$\bar{a} = \frac{1}{k} \sum_{j=1}^{k} a_j$$

This correlation is called *Pearson Product Momentum Correlation*, simply referred to as *Pearson's correlation* or *Pearson's r.* It ranges from +1 to -1 where +1 is the highest correlation. Complete opposite points have correlation -1.



a and b are identical, which means they have maximum correlation.



a and b are perfectly mirrored, which means they have the maximum negative correlation.







#### Sample: Hamada Bader (non malicious, selling IT products)







#### First Cut: HASSAN20 = CRISIS?







## Clustering Pattern of Life





## Identifying Hang Arounds





## Identifying User Pods

☐ Exploit Target Category

Android Exploit Targets

☐ Malware (2) AndroRAT

DroidJack

☐ Malware Category (1) Remote Access Trojan ... ☐ Attack Vector (5)

Browser Targeted Cod...

Cross site scripting

Abuse of Application ...

Privilege Escalation

Cross-site Request For...



CVE-2014-3566 (POOD...

CVE-2014-4114 (Sand...

MS14-058

CVE-2014-0515

MS14-056

MS14-060

MS14-066





#### Making the Wednesday Night . Onion Rounds





#### Making the Wednesday Night . Onion Rounds





#### Profiling the Store Admin



#### Blog

All order status have been updated;-)

Post date: 1