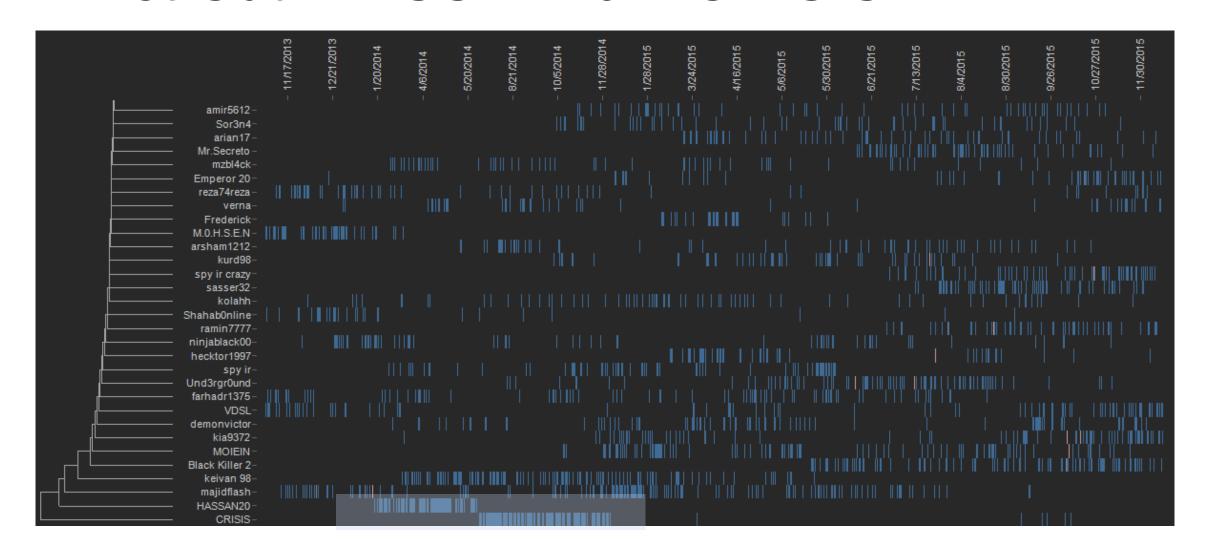

and b, with k dimensions is calculated as:

$$\frac{cov(a,b)}{std(a) \times std(b)}$$

where

$$cov(a,b) = \frac{1}{k} \sum_{j=1}^{k} (a_j - \bar{a}) \times (b_j - \bar{b})$$

$$std(a) = \sqrt{\frac{1}{k} \sum_{j=1}^{k} (a_j - \bar{a})^2}$$

$$\bar{a} = \frac{1}{k} \sum_{j=1}^{k} a_j$$

This correlation is called *Pearson Product Momentum Correlation*, simply referred to as *Pearson's correlation* or *Pearson's r.* It ranges from +1 to -1 where +1 is the highest correlation. Complete opposite points have correlation -1.



a and b are identical, which means they have maximum correlation.



a and b are perfectly mirrored, which means they have the maximum negative correlation.







#### Sample: Hamada Bader (non malicious, selling IT products)







#### First Cut: HASSAN20 = CRISIS?







## Clustering Pattern of Life





## Identifying Hang Arounds





## Identifying User Pods

☐ Exploit Target Category

Android Exploit Targets

☐ Malware (2) AndroRAT

DroidJack

☐ Malware Category (1) Remote Access Trojan ... ☐ Attack Vector (5)

Browser Targeted Cod...

Cross site scripting

Abuse of Application ...

Privilege Escalation

Cross-site Request For...



CVE-2014-3566 (POOD...

CVE-2014-4114 (Sand...

MS14-058

CVE-2014-0515

MS14-056

MS14-060

MS14-066





#### Making the Wednesday Night . Onion Rounds





#### Making the Wednesday Night . Onion Rounds





#### Profiling the Store Admin



#### Blog

All order status have been updated;-)

Post date: 1 week 5 days Patience is a virtue;-)

Post date: 2 weeks 3 days All emails and orders up to date;-)

Post date: 3