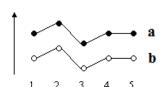

a and b are identical, which means they have maximum correlation.

a and b are perfectly mirrored, which means they have the maximum negative correlation.