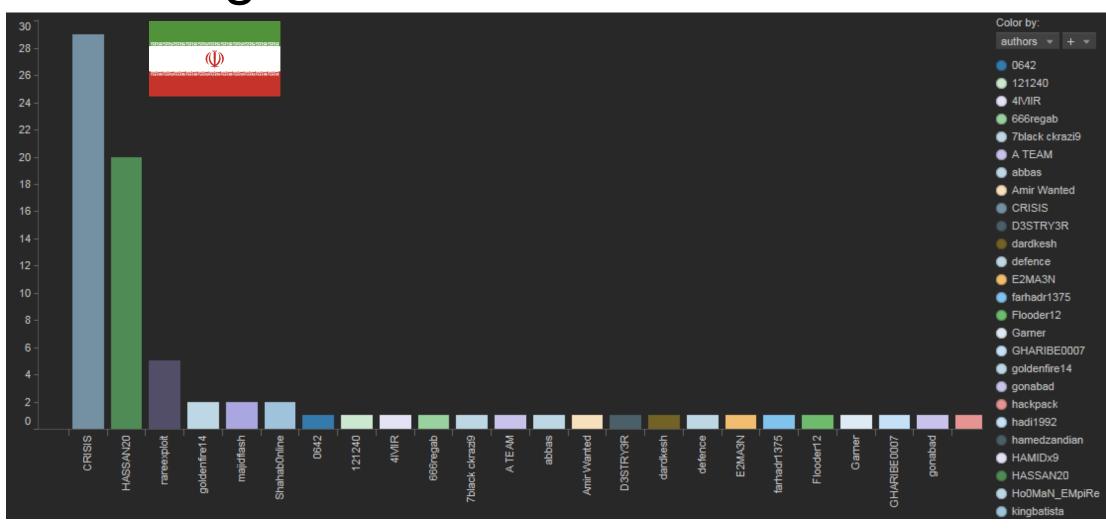

#### Even When Work Hours Are Different

Tehran, Iran is 30 minutes ahead of Moscow, Russia

5:54 AM Saturday, in Moscow, Russia is 6:24 AM Saturday, in Tehran, Iran