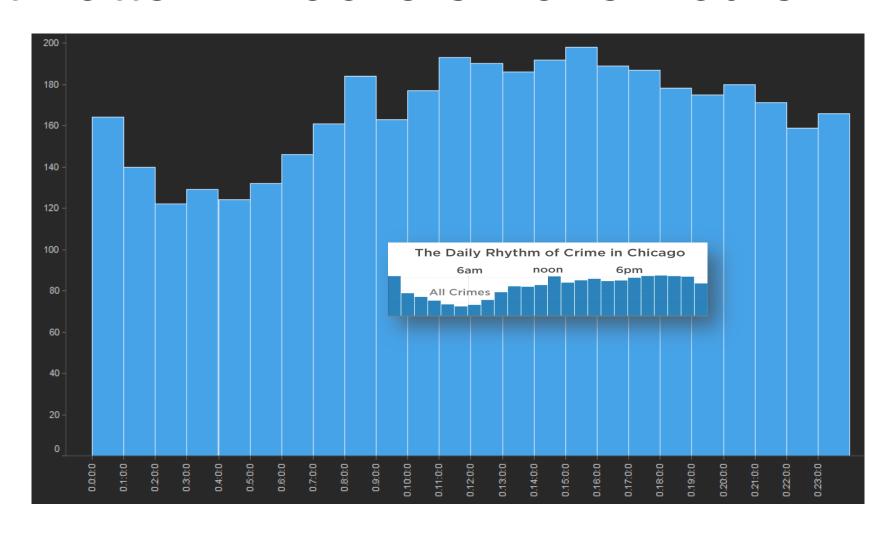

2016 Artech House









📘 أهلا وسهلا بك زائرنا الكريم في منتديات ديف 4 ديراد. لكي تتمكن من المشاركة ومشاهدة جميع أفسام المنتدى وكافة الميزات . يجب عليك إنشاء حساب جديد بالنسجيل بالضغط هنا أو نسجيل الدخوك اضغط هنا إذا كنت عضواً .



سؤال & إجابة] [التبليغ عن موقع إسلامي مصاب] [القرآن الكريم] [راديو القرآن الكريم]

حيات (إدارة سوقع سنظمة أمن الإسلام) copyright © 2010-2013 is-sec.org, I [is|sec] ORG





DEC PARING COM

الشكل سهل . أما المضمون . فمن المستحيل تقليده



- Automated collection
- 750 hacker/criminal forums from Deep/Dark web
- 4 year collection
- 7 languages
- Indexed
- NLP/Feature extraction for cyber attacks, vulnerabilities, exploits, technical indicators, etc.

# Surprisingly little handle re-use 96.6%+ used once 1,446,815 total



#### First Pattern: Hackers Have Hours





## They Just Differ





#### **Distinct Patterns**



帖子~ 捜索

黑手安全网提示:站外广告,风险自持

积分为负分? 请看这里! 6

🔔 推荐:黑手安全网VIP培训 ₩ 让你快速成为网络高手! ₩

黑手安全网官方QQ群公布 快来和小伙伴们一起交流!

①新会员快来报道拿分啦。 ②遇到不懂的问题到这里。

▶ 手机访问累手安全网 经松自由

新增游戏辅助制作系列VIP课程■ 哌哌嗪施用户组发粘回复需由核

> 关于帖子等名价格上调的公告

> 招贤纳士, 版主空缺职位等你来

聚焦安全热点与事件、揭秘业界内幕与安全人物

IT资讯与安全播报

主恩:12347 帖子:14349

【本站广告位招租】最低100元起

。网络被控端恶意样本分析

近几年非常活跃的DDoS僵尸网络,此程序组成的僵





Multiple Geos or Crews?









## Distinct Weekly Patterns











#### Smoking out the Rats with External Events





#### Patch Tuesday Driving Exploit Wednesday





#### Patch Tuesday Drives Russian and Iranians





#### Even When Work Hours Are Different



Tehran, Iran is 30 minutes ahead of Moscow, Russia

5:54 AM Saturday, in Moscow, Russia is 6:24 AM Saturday, in Tehran, Iran





#### Two K