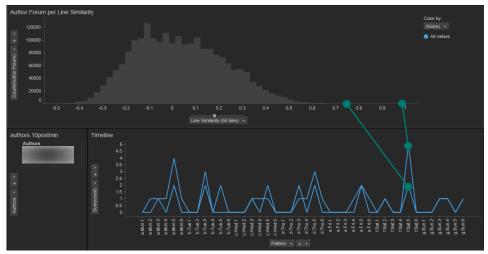

## Clustering Pattern of Life



## Understanding Behavior by Math

The correlation between two points, a and b, with k dimensions is calculated as:

$$\frac{cov(a,b)}{std(a) \times std(b)}$$

where

$$cov(a,b) = \frac{1}{k} \sum_{j=1}^{k} (a_j - \bar{a}) \times (b_j - \bar{b})$$

$$std(a) = \sqrt{\frac{1}{k} \sum_{j=1}^{k} (a_j - \bar{a})^2}$$

$$\bar{a} = \frac{1}{k} \sum_{j=1}^{k} a_j$$

This correlation is called *Pearson Product Momentum Correlation*, simply referred to as *Pearson's correlation* or *Pearson's r.* It ranges from +1 to -1 where +1 is the highest correlation. Complete opposite points have correlation -1.



a and b are identical, which means they have maximum correlation.



a and b are perfectly mirrored, which means they have the maximum negative correlation.







#### Sample: Hamada Bader (non malicious, selling IT products)







#### First Cut: HASSAN20 = CRISIS?







## Clustering Pattern of Life





## Identifying Hang Arounds





## Identifying User Pods

☐ Exploit Target Category

Android Exploit Targets

☐ Malware (2) AndroRAT

DroidJack

☐ Malware Category (1) Remote Access Trojan ... ☐ Attack Vector (5)

Browser Targeted Cod...

Cross site scripting

Abuse of Application ...

Privilege Escalation

Cross-site Request For...



CVE-2014-3566 (POOD...

CVE-2014-4114 (Sand...

MS14-058

CVE-2014-0515

MS14-056

MS14-060

MS14-066





#### Making the Wednesday Night . Onion Rounds





#### Making the Wednesday Night . Onion Rounds





#### Profiling the Store Admin



#### Blog

All order status have been updated;-)

Post date: 1 we