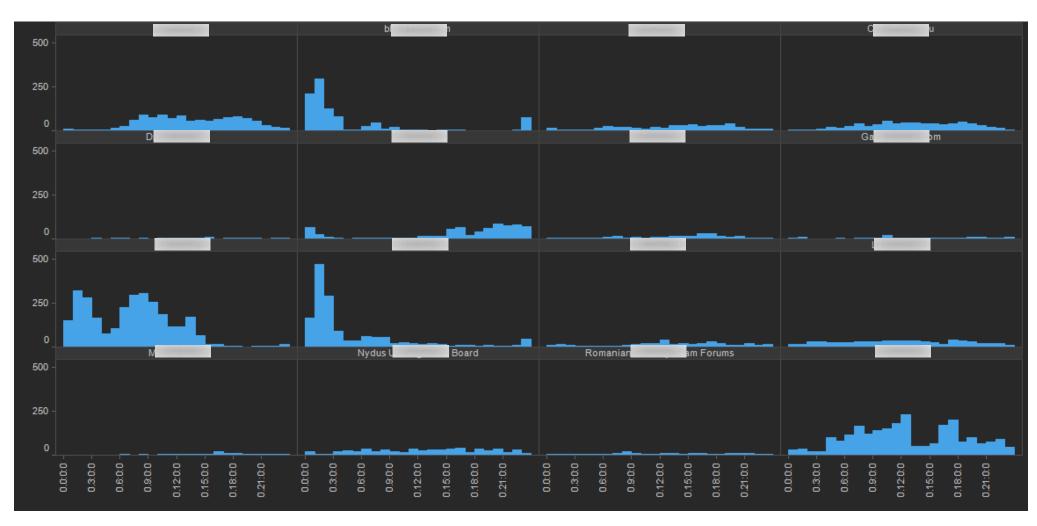

#### First Pattern: Hackers Have Hours

## They Just Differ

## Distinct Weekly Patterns