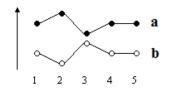

a and b are identical, which means they have maximum correlation.

a and b are perfectly mirrored, which means they have the maximum negative correlation.