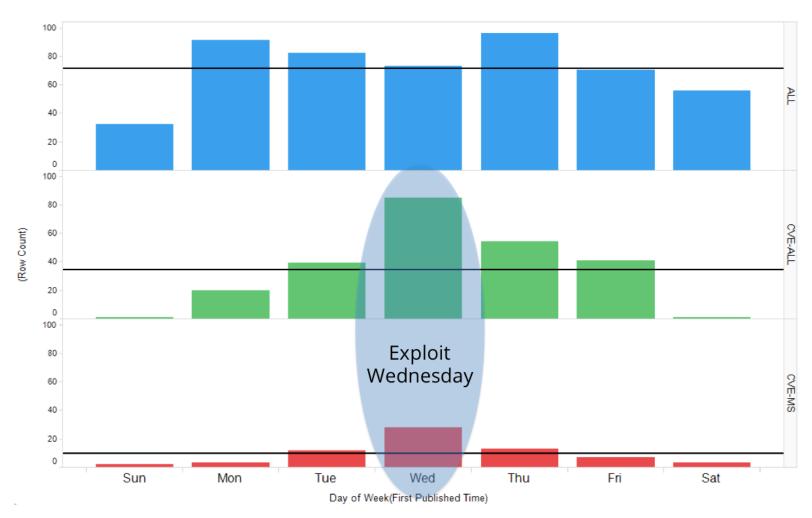

#### Smoking out the Rats with External Events

#### Patch Tuesday Driving Exploit Wednesday