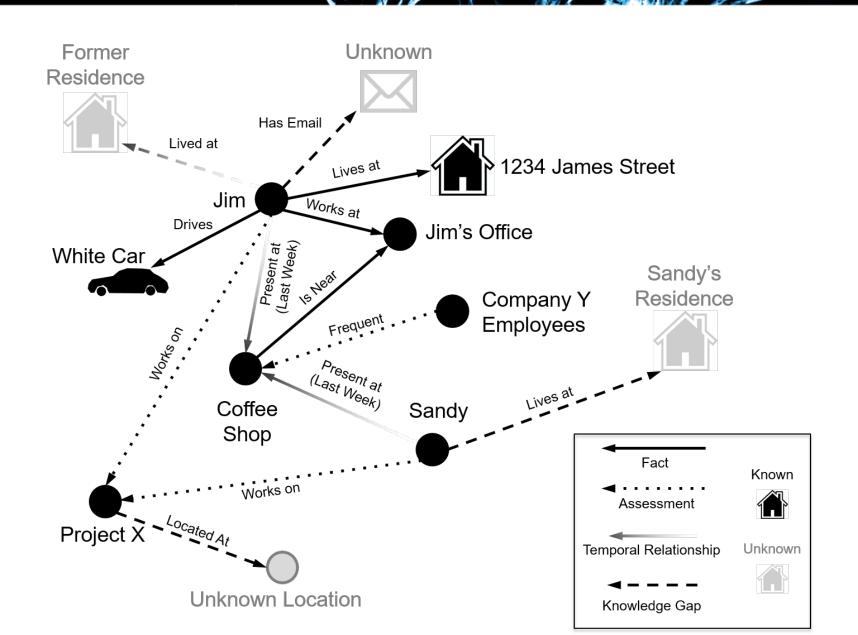

# Chasing Foxes by the Numbers: Patterns of Life and Activity in Hacker Forums

Christopher Ahlberg, Co-Founder & CEO
Recorded Future
c@recordedfuture.com
@cahlberg



#### Attribution [Often] Based on Sloppy Handle Usage







GreenSky27



QQ identity 5054-3533



сруу



### Handles and Forums key to attribution







Forum Targeting

Key handles in forums

Handle hopping within and Across forums

Crews of handles

Can we apply some 
$$R = \frac{\sum_{i=1}^{n} (x_i - \bar{x})(y_i - \bar{y})}{\left[\sum_{i=1}^{n} (x_i - \bar{x})^2 \sum_{i=1}^{n} (y_i - \bar{y})^2\right]^{1/2}}$$
 ?



#### ↑ black hat europe 2016



#### ↑ black hat EUROPE 2016





Copyright 2016 Artech House









📘 أهلا وسهلا بك زائرنا الكريم في منتديات ديف 4 ديراد. لكي تتمكن من المشاركة ومشاهدة جميع أفسام المنتدى وكافة الميزات . يجب عليك إنشاء حساب جديد بالنسجيل بالضغط هنا أو نسجيل الدخوك اضغط هنا إذا كنت عضواً .



سؤال & إجابة] [التبليغ عن موقع إسلامي مصاب] [القرآن الكريم] [راديو القرآن الكريم]

حيات (إدارة سوقع سنظمة أمن الإسلام) copyright © 2010-2013 is-sec.org, I [is|sec] ORG





DEC PARING COM

الشكل سهل . أما المضمون . فمن المستحيل تقليده



- Automated collection
- 750 hacker/criminal forums from Deep/Dark web
- 4 year collection
- 7 languages
- Indexed
- NLP/Feature extraction for cyber attacks, vulnerabilities, exploits, technical indicators, etc.

# Surprisingly little handle re-use 96.6%+ used once 1,446,815 total



#### First Pattern: Hackers