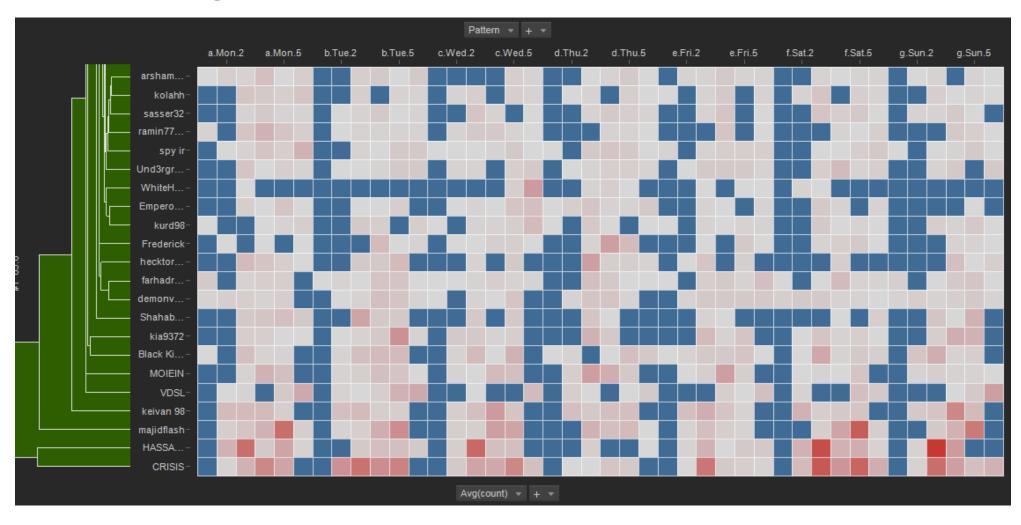

ed as:

$$\frac{cov(a,b)}{std(a) \times std(b)}$$

where

$$cov(a,b) = \frac{1}{k} \sum_{j=1}^{k} (a_j - \bar{a}) \times (b_j - \bar{b})$$

$$std(a) = \sqrt{\frac{1}{k} \sum_{j=1}^{k} (a_j - \bar{a})^2}$$

$$\bar{a} = \frac{1}{k} \sum_{j=1}^{k} a_j$$

This correlation is called *Pearson Product Momentum Correlation*, simply referred to as *Pearson's correlation* or *Pearson's r.* It ranges from +1 to -1 where +1 is the highest correlation. Complete opposite points have correlation -1.



a and b are identical, which means they have maximum correlation.



a and b are perfectly mirrored, which means they have the maximum negative correlation.







#### Sample: Hamada Bader (non malicious, selling IT products)







#### First Cut: HASSAN20 = CRISIS?







## Clustering Pattern of Life





## Identifying Hang Arounds





## Identifying User Pods

☐ Exploit Target Category

Android Exploit Targets

☐ Malware (2) AndroRAT

DroidJack

☐ Malware Category (1) Remote Access Trojan ... ☐ Attack Vector (5)

Browser Targeted Cod...

Cross site scripting

Abuse of Application ...

Privilege Escalation

Cross-site Request For...



CVE-2014-3566 (POOD...

CVE-2014-4114 (Sand...

MS14-058

CVE-2014-0515

MS14-056

MS14-060

MS14-066





#### Making the Wednesday Night . Onion Rounds





#### Making the Wednesday Night . Onion Rounds





#### Profiling the Store Admin



#### Blog

All order status have been updated;-)

Post date: 1 week 5 days Patience is a virtue;-)

Post date: 2 weeks 3 days All emails and orders up to date;-)

Post date: 3 weeks 7 hours Still working through