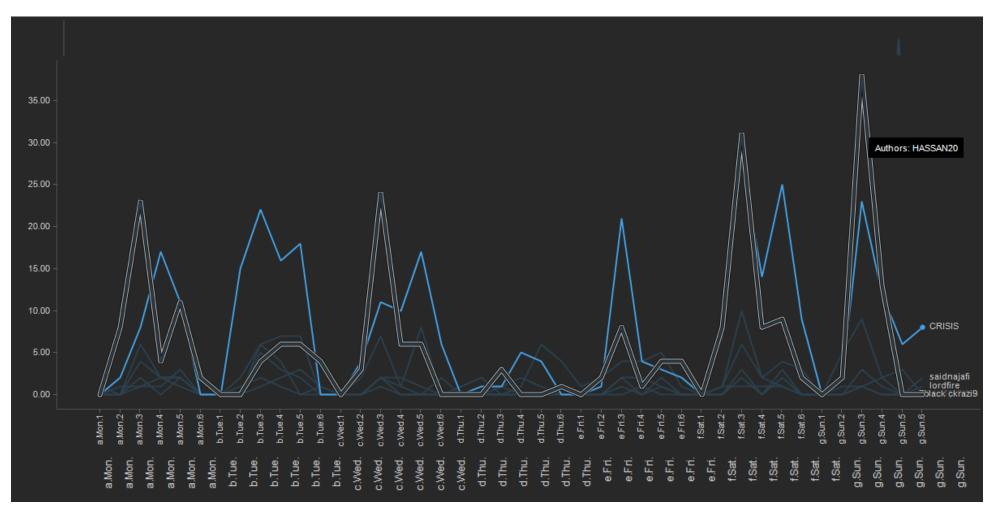

\times std(b)}$$

where

$$cov(a,b) = \frac{1}{k} \sum_{j=1}^{k} (a_j - \bar{a}) \times (b_j - \bar{b})$$

$$std(a) = \sqrt{\frac{1}{k} \sum_{j=1}^{k} (a_j - \bar{a})^2}$$

$$\bar{a} = \frac{1}{k} \sum_{j=1}^{k} a_j$$

This correlation is called *Pearson Product Momentum Correlation*, simply referred to as *Pearson's correlation* or *Pearson's r.* It ranges from +1 to -1 where +1 is the highest correlation. Complete opposite points have correlation -1.



a and b are identical, which means they have maximum correlation.



a and b are perfectly mirrored, which means they have the maximum negative correlation.







#### Sample: Hamada Bader (non malicious, selling IT products)







#### First Cut: HASSAN20 = CRISIS?







## Clustering Pattern of Life





## Identifying Hang Arounds





## Identifying User Pods

☐ Exploit Target Category

Android Exploit Targets

☐ Malware (2) AndroRAT

DroidJack

☐ Malware Category (1) Remote Access Trojan ... ☐ Attack Vector (5)

Browser Targeted Cod...

Cross site scripting

Abuse of Application ...

Privilege Escalation

Cross-site Request For...



CVE-2014-3566 (POOD...

CVE-2014-4114 (Sand...

MS14-058

CVE-2014-0515

MS14-056

MS14-060

MS14-066





#### Making the Wednesday Night . Onion Rounds





#### Making the Wednesday Night . Onion Rounds





#### Profiling the Store Admin



#### Blog

All order status have been updated;-)

Post date: 1 week 5 days Patience is a virtue;-)

Post date: 2 weeks 3 days All emails and orders up to date;-)

Post date: 3 weeks 7 hours Still working through emails

Post date: 3 weeks 4 days