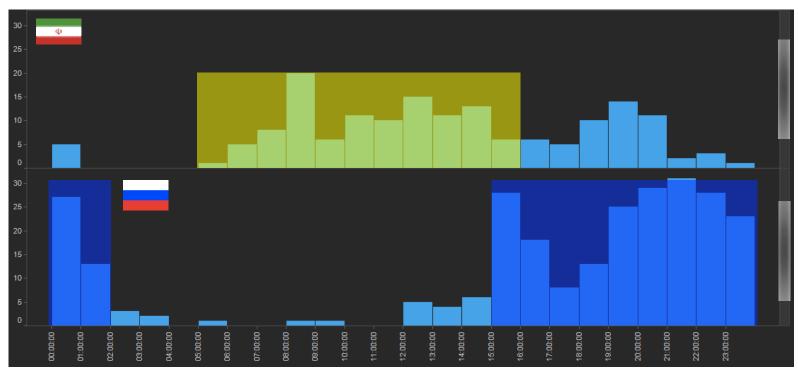

#### Even When Work Hours Are Different

Tehran, Iran is 30 minutes ahead of Moscow, Russia

5:54 AM Saturday, in Moscow, Russia is 6:24 AM Saturday, in Tehran, Iran