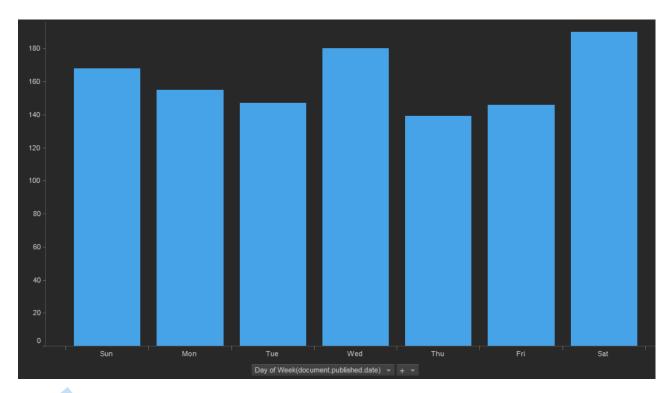

#### First Pattern: Hackers Have Hours

## They Just Differ

## Distinct Weekly Patterns