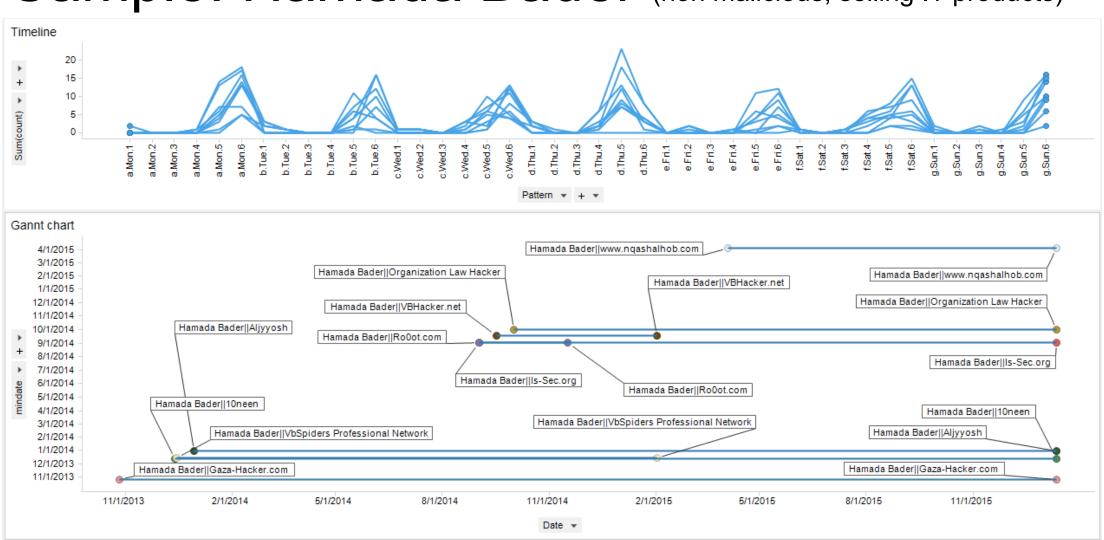

ath

The correlation between two points, a and b, with k dimensions is calculated as:

$$\frac{cov(a,b)}{std(a) \times std(b)}$$

where

$$cov(a,b) = \frac{1}{k} \sum_{j=1}^{k} (a_j - \bar{a}) \times (b_j - \bar{b})$$

$$std(a) = \sqrt{\frac{1}{k} \sum_{j=1}^{k} (a_j - \bar{a})^2}$$

$$\bar{a} = \frac{1}{k} \sum_{j=1}^{k} a_j$$

This correlation is called *Pearson Product Momentum Correlation*, simply referred to as *Pearson's correlation* or *Pearson's r.* It ranges from +1 to -1 where +1 is the highest correlation. Complete opposite points have correlation -1.



a and b are identical, which means they have maximum correlation.



a and b are perfectly mirrored, which means they have the maximum negative correlation.







#### Sample: Hamada Bader (non malicious, selling IT products)







#### First Cut: HASSAN20 = CRISIS?







## Clustering Pattern of Life





## Identifying Hang Arounds





## Identifying User Pods

☐ Exploit Target Category

Android Exploit Targets

☐ Malware (2) AndroRAT

DroidJack

☐ Malware Category (1) Remote Access Trojan ... ☐ Attack Vector (5)

Browser Targeted Cod...

Cross site scripting

Abuse of Application ...

Privilege Escalation

Cross-site Request For...



CVE-2014-3566 (POOD...

CVE-2014-4114 (Sand...

MS14-058

CVE-2014-0515

MS14-056

MS14-060

MS14-066





#### Making the Wednesday Night . Onion Rounds





#### Making the Wednesday Night . Onion Rounds





#### Profiling the Store Admin



#### Blog

All order status have been updated;-)

Post date: 1 week 5 days Patience is a virtue;-)

Post date: 2 weeks 3 days All ema