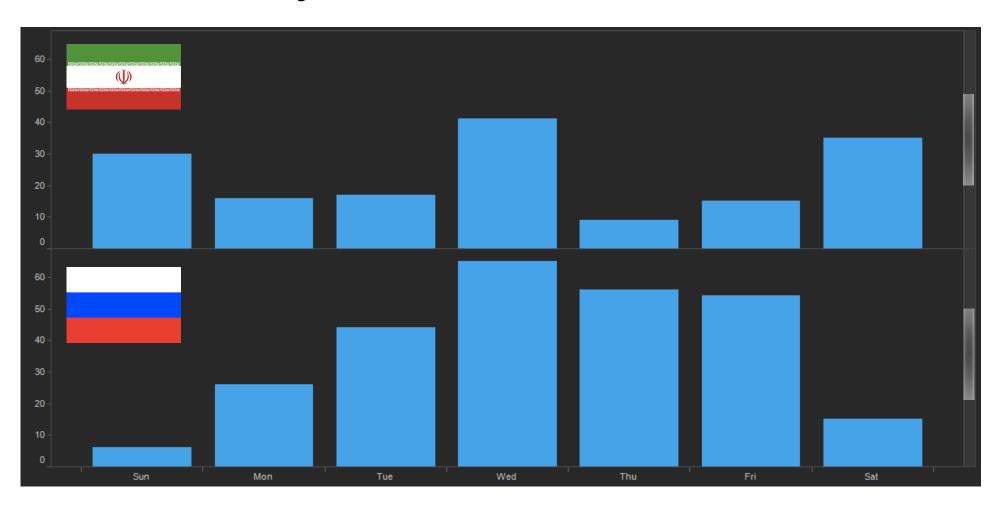

for cyber attacks, vulnerabilities, exploits, technical indicators, etc.

# Surprisingly little handle re-use 96.6%+ used once 1,446,815 total



#### First Pattern: Hackers Have Hours





## They Just Differ





#### **Distinct Patterns**



帖子~ 捜索

黑手安全网提示:站外广告,风险自持

积分为负分? 请看这里! 6

🔔 推荐:黑手安全网VIP培训 ₩ 让你快速成为网络高手! ₩

黑手安全网官方QQ群公布 快来和小伙伴们一起交流!

①新会员快来报道拿分啦。 ②遇到不懂的问题到这里。

▶ 手机访问累手安全网 经松自由

新增游戏辅助制作系列VIP课程■ 哌哌嗪施用户组发粘回复需由核

> 关于帖子等名价格上调的公告

> 招贤纳士, 版主空缺职位等你来

聚焦安全热点与事件、揭秘业界内幕与安全人物

IT资讯与安全播报

主恩:12347 帖子:14349

【本站广告位招租】最低100元起

。网络被控端恶意样本分析

近几年非常活跃的DDoS僵尸网络,此程序组成的僵





Multiple Geos or Crews?









## Distinct Weekly Patterns











#### Smoking out the Rats with External Events





#### Patch Tuesday Driving Exploit Wednesday





#### Patch Tuesday Drives Russian and Iranians





#### Even When Work Hours Are Different



Tehran, Iran is 30 minutes ahead of Moscow, Russia

5:54 AM Saturday, in Moscow, Russia is 6:24 AM Saturday, in Tehran, Iran





#### Two Kings of Vulnerabilities





## Clustering Pattern of Life



## Understanding Behavior by Math

The correlation between two points, a and b, with k dimensions is calculated as:

$$\frac{cov(a,b)}{std(a) \times std(b)}$$

where

$$cov(a,b) = \frac{1}{k} \sum_{j=1}^{k} (a_j - \bar{a}) \times (b_j - \bar{b})$$

$$std(a) = \sqrt{\frac{1}{k} \sum_{j=1}^{k} (a_j - \bar{a})^2}$$

$$\bar{a} = \frac{1}{k} \sum_{j=1}^{k} a_j$$

This correlation is called *Pearson Product Momentum Correlation*, simply referred to as *Pearson's correlation* or *Pearson's r.* It ranges from +1 to -1 where +1 is the highest correlation