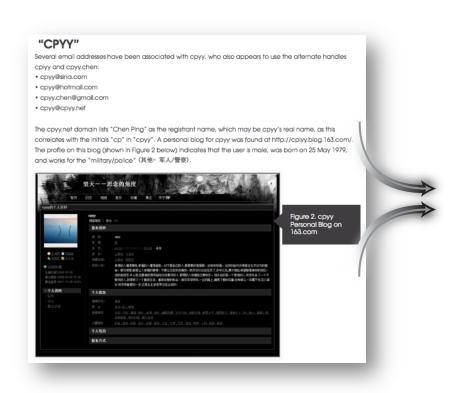

#### Attribution [Often] Based on Sloppy Handle Usage

GreenSky27

QQ identity 5054-3533

сруу