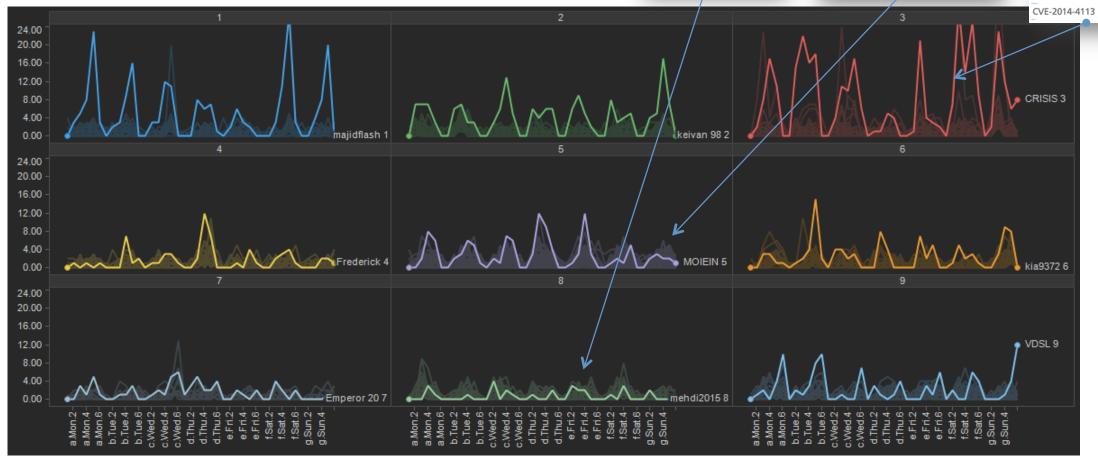

mplete opposite points have correlation -1.



a and b are identical, which means they have maximum correlation.



a and b are perfectly mirrored, which means they have the maximum negative correlation.







#### Sample: Hamada Bader (non malicious, selling IT products)







#### First Cut: HASSAN20 = CRISIS?







## Clustering Pattern of Life





## Identifying Hang Arounds





## Identifying User Pods

☐ Exploit Target Category

Android Exploit Targets

☐ Malware (2) AndroRAT

DroidJack

☐ Malware Category (1) Remote Access Trojan ... ☐ Attack Vector (5)

Browser Targeted Cod...

Cross site scripting

Abuse of Application ...

Privilege Escalation

Cross-site Request For...



CVE-2014-3566 (POOD...

CVE-2014-4114 (Sand...

MS14-058

CVE-2014-0515

MS14-056

MS14-060

MS14-066





#### Making the Wednesday Night . Onion Rounds





#### Making the Wednesday Night . Onion Rounds





#### Profiling the Store Admin



#### Blog

All order status have been updated;-)

Post date: 1 week 5 days Patience is a virtue;-)

Post date: 2 weeks 3 days All emails and orders up to date;-)

Post date: 3 weeks 7 hours Still working through emails

Post date: 3 weeks 4 days QUICK UPDATE

Post date: 4 weeks 13 hours

#### L-U: Welcome to our private store

We are LONDON-UNDERGROUND, and we are proud to welcome you to our private vendor store. We are here to cater to all your Cocaine needs.

We provide a fast, simple, safe way for customers across Europe to purchase high quality Cocaine using Bitcoin as a payment method.

We have 3 different product lines, so whether you are looki