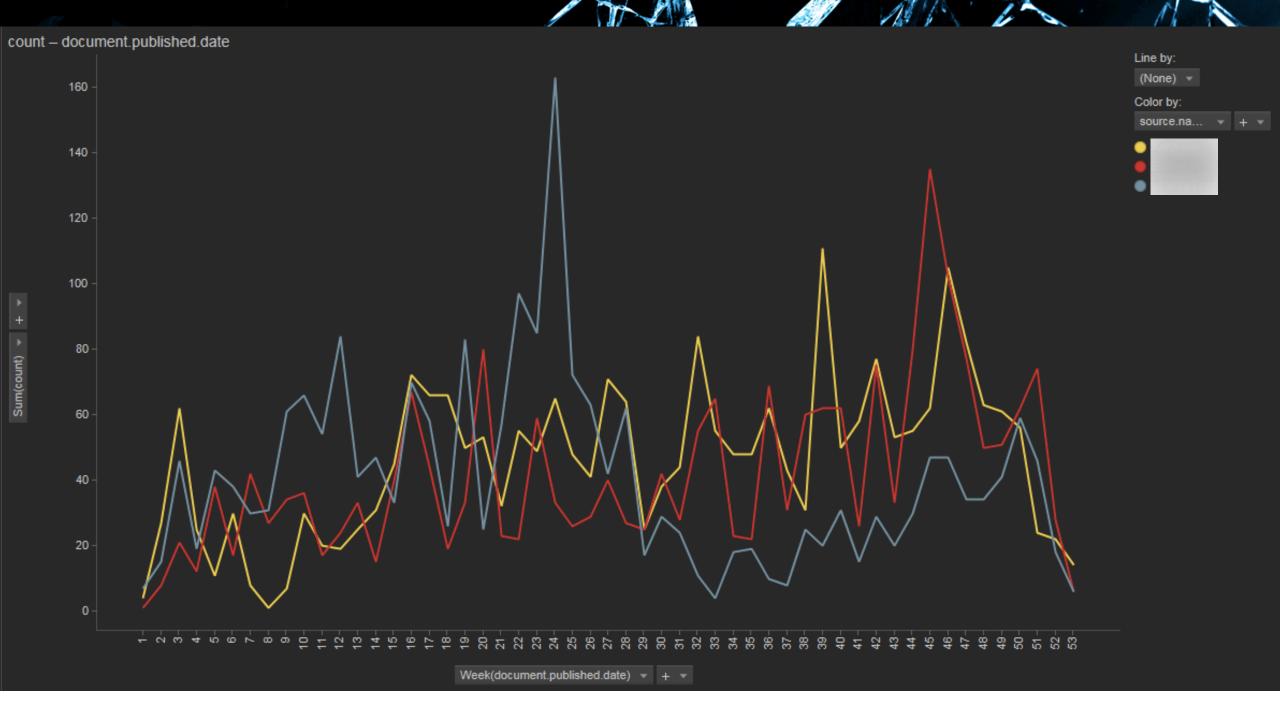

G COM

الشكل سهل . أما المضمون . فمن المستحيل تقليده



- Automated collection
- 750 hacker/criminal forums from Deep/Dark web
- 4 year collection
- 7 languages
- Indexed
- NLP/Feature extraction for cyber attacks, vulnerabilities, exploits, technical indicators, etc.

# Surprisingly little handle re-use 96.6%+ used once 1,446,815 total



#### First Pattern: Hackers Have Hours





## They Just Differ





#### **Distinct Patterns**



帖子~ 捜索

黑手安全网提示:站外广告,风险自持

积分为负分? 请看这里! 6

🔔 推荐:黑手安全网VIP培训 ₩ 让你快速成为网络高手! ₩

黑手安全网官方QQ群公布 快来和小伙伴们一起交流!

①新会员快来报道拿分啦。 ②遇到不懂的问题到这里。

▶ 手机访问累手安全网 经松自由

新增游戏辅助制作系列VIP课程■ 哌哌嗪施用户组发粘回复需由核

> 关于帖子等名价格上调的公告

> 招贤纳士, 版主空缺职位等你来

聚焦安全热点与事件、揭秘业界内幕与安全人物

IT资讯与安全播报

主恩:12347 帖子:14349

【本站广告位招租】最低100元起

。网络被控端恶意样本分析

近几年非常活跃的DDoS僵尸网络,此程序组成的僵





Multiple Geos or Crews?









## Distinct Weekly Patterns











#### Smoking out the Rats with External Events





#### Patch Tuesday Driving Exploit Wednesday





#### Patch Tuesday Drives Russian and Iranians





#### Even When Work Hours Are Different



Tehran, Iran is 30 minutes ahead of Moscow, Russia

5:54 AM Saturday, in Moscow, Russia is 6:24 AM Saturday, in Tehran, Iran





#### Two Kings of Vulnerabilities





## Clustering Pattern of Life



## Understanding Behavior by Math

The correlation between two points, a and b, with k dimensions is calculated as:

$$\frac{cov(a,b)}{std(a) \times std(b)}$$

where

$$cov(a,b) = \frac{1}{k} \sum_{j=1}^{k} (a_j - \bar{a}) \times (b_j - \bar{b})$$

$$std(a) = \sqrt{\frac{1}{k} \sum_{j=1}^{k} (a_j - \bar{a})^2}$$

$$\bar{a} = \frac{1}{k} \sum_{j=1}^{k} a_